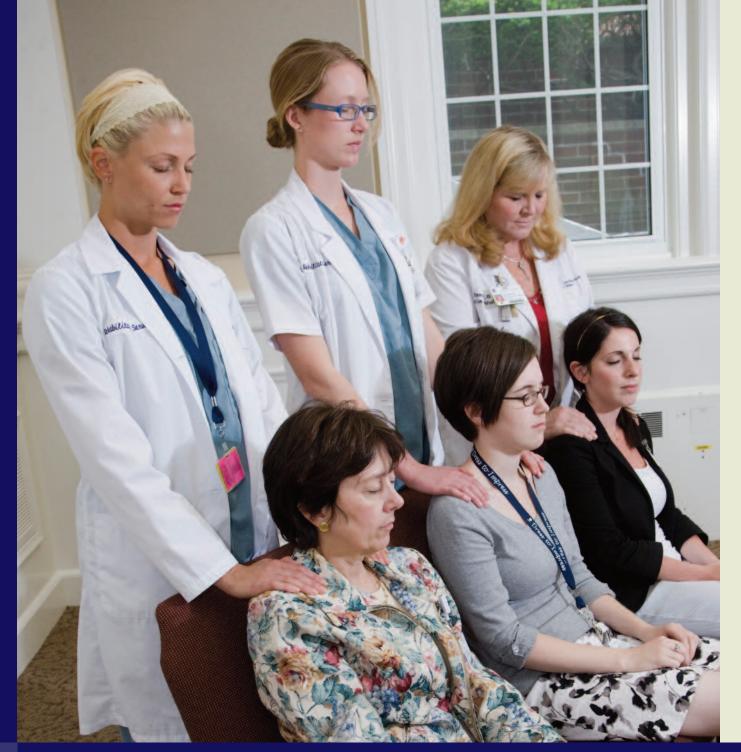

## **REIKI ENERGY HEALING WORKSHOPS**

Instructor: Maureen Spencer, R.N., M.Ed., Reiki Master/Teacher

Sunday, Feb. 7 Sunday, Feb. 21 Saturday, Mar. 27 Reiki Level I Reiki Level II Reiki Level III Free for Direct Care **Providers at NEBH** 

## **NEBH Chapel Conference Room**

For more information and to register, contact Maureen Spencer, RN, M.Ed. 617 754-5332, mpspence@nebh.org

**Non-NEBH Staff or Non-Clinical Staff** Reiki I - \$95.00 Reiki II - \$95.00 Reiki III - \$195.00